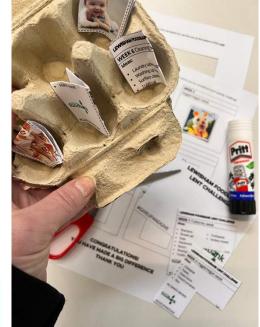

# Instructions:

- Take an empty egg box
- Stick the Lewisham Foodbank Lent Challenge label (page 2) on the egg box, or decorate your own egg box
- Cut out the six weekly challenges (page 3), fold and place one challenge in each egg compartment
- Each week when you go to the shops buy something from your weekly challenge you will find ideas inside the egg box. NB all food donations must be tins or packets

 When you've completed your weekly challenge cut out the picture for that week and stick it on the page

 When you've completed all the challenges and stuck the pictures in all the boxes, bring your donations along to Lewisham Foodbank Monday -Thursday 10 am - 4 pm to receive your prize!

**PAGE 2:** Design your own label with this template (or use the one at the bottom of this page instead) and stick on your egg box

#### **Ideas:**

- Laundry tablets/capsules
- Washing up liquid
- Surface cleaners
- Toilet roll
- Bleach
- Cloths

#GIVEUPANDGIVE

**PAGE 4:** Stick the pictures from page 4 here when you've completed each weekly challenge