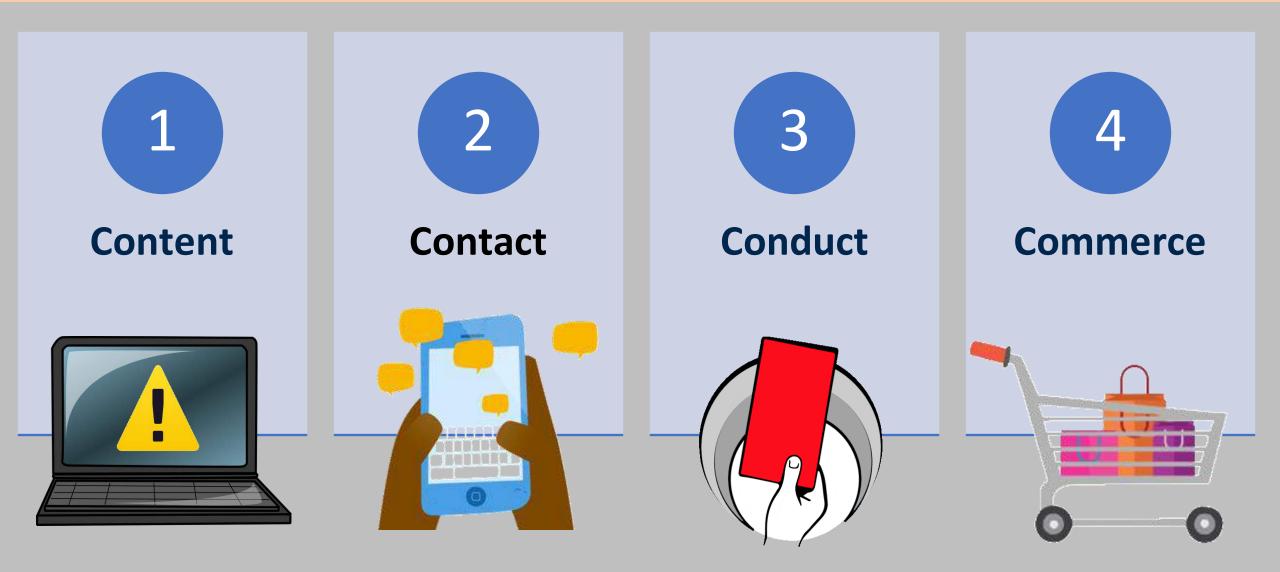

# **Online Safety Awareness** Navigating the ever-changing digital landscape **Noddy Black** Lead Curriculum Consultant Connecting schools and technology

</>

### Understanding the Digital Landscape



# Understanding the Digital Landscape

China has added a law to say that under 18s can only have 90mins of screen time on a Friday and over public holidays.

> No Screen Time Monday to Thursday!

#### The 4 C's of Online Safety



### **5 Biggest Online Dangers & Worries**







#### **ONLINE GROOMING**



#### **ANXIETY & DEPRESSION**



#### **INAPPROPRIATE CONTENT**



**IDENTITY THEFT & FRAUD** 

### Why Online Safety Matters

#### The warning signs and effects:



Increase in Violent Behaviours



Loss of Motivation



#### Risk of Suicide x4



Skip School





Isolation from friends/family



Increase screen time & use of online world.

# **Communication Is Key**



# **Setting Clear Boundaries**



Screen time limits (18) Appropriate websites and content Using 'privacy settings' Less than 5 Hours **Average 5 Hours** of Sleep: of Sleep: 3% **37% 137%** 

83%

**140%** 

### **Teach Critical Thinking**



#### How Children Cyberbully?



#### Age Limits & Restrictions



#### **Age Limits & Restrictions**