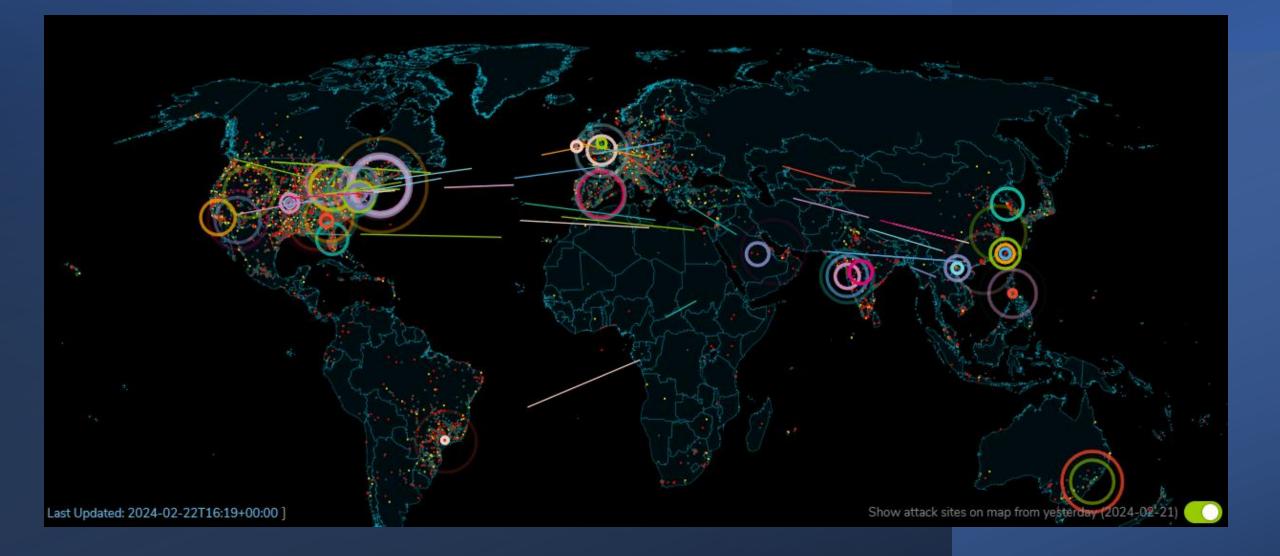

ars                        | 12m years                                  | 77m years                                           |
| 16                      | 1 hour       | 713 years            | 46m years                         | 779m years                                 | 5bn years                                           |
| 17                      | 14 hours     | 18k years            | 2bn years                         | 48bn years                                 | 380bn years                                         |
| 18                      | 6 days       | 481k years           | 126bn years                       | 2tn years                                  | 26tn years                                          |

#### https://securitycenter.sonicwall.com/m/page/worldwide-attacks



#### Where to turn for support



### What to takeaway





# QUESTIONS

#### How do you prevent other users from cloning or hacking into your account?

How can you prove it is cloned or hacked and are you able to locate who they are?

- Secure Password
- 2FA
- Beware of scams
- Check for HTTPS
- If Cloned: report via the "3dots"
- Change password
- Use log out of all devices.

How good are all the children safe about people they meet online, and at what point do parents understand when to come in and find out your child is safe, because not all parents are born during the Internet time?

They are taught about from Year 1! But like all rules, children will push the boundaries as they get older. **Do you have guidance about screen time** for Year 10 boys and would you include TV in that g