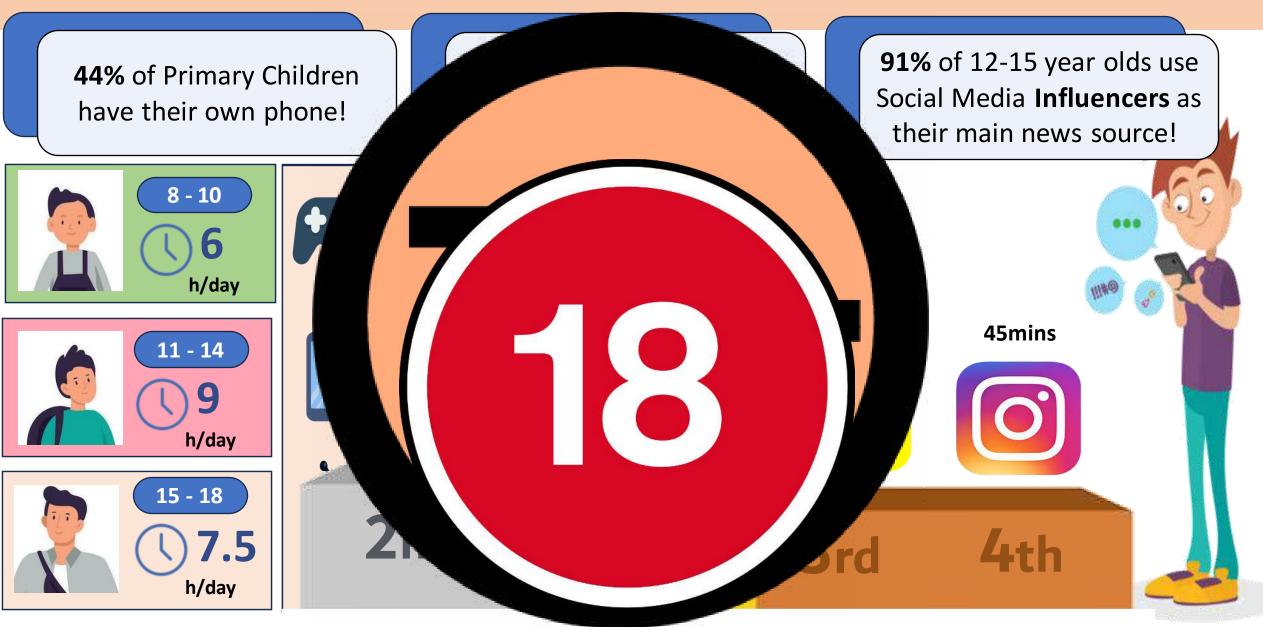

# Understanding the Digital Landscape

China has added a law to say that under 18s can only have 90mins of screen time on a Friday and over public holidays.

> No Screen Time Monday to Thursday!