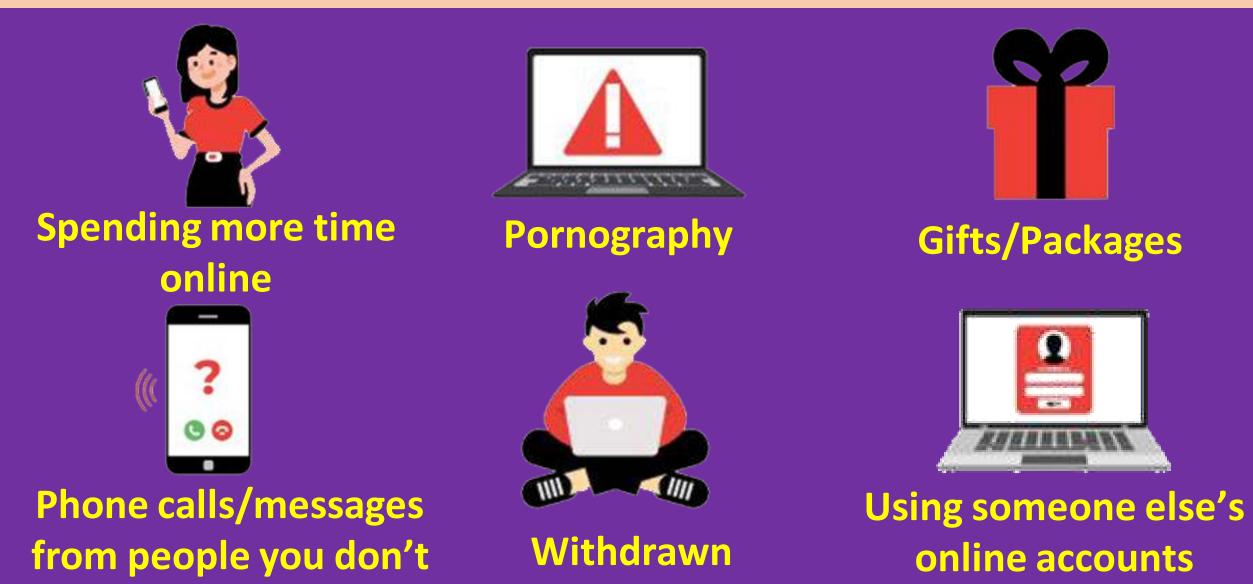

ne Safety Matters

#### The warning signs and effects:



Increase in Violent Behaviours



Loss of Motivation



#### Risk of Suicide x4



Skip School





Isolation from friends/family



Increase screen time & use of online world.

# **Communication Is Key**



# **Setting Clear Boundaries**



Screen time limits (18) Appropriate websites and content Using 'privacy settings' Less than 5 Hours **Average 5 Hours** of Sleep: of Sleep: 3% **37% 137%** 

83%

**140%** 

### **Teach Critical Thinking**



#### How Children Cyberbully?



#### Age Limits & Restrictions



#### **Age Limits & Restrictions**



# The Online Safety Act (2023)



### **M** ONLINE AGE VERICFICATION FOR GAMES & APPS IS COMING!



# **Monitor Online Activity**



BRECK'S LAST GAME





# 6 Signs of Online Grooming



#### **Cybersecurity Basics**

#### Strong, unique passwords

#### Two-factor authentication

#### Recognise phishing attempts



#### Making a Secure Password

3x Words
1x Number
1x Symbol
1x Capital Letter

| Number of<br>Characters | Numbers Only | Lowercase<br>Letters | Upper and<br>Lowercase<br>Letters | Numbers, Upper<br>and Lowercase<br>Letters | Numbers, Upper<br>and Lowercase<br>Letters, Symbols |
|-------------------------|--------------|----------------------|-----------------------------------|--------------------------------------------|-----------------------------------------------------|
| 4                       | Instantly    | Instantly            | Instantly                         | Instantly                                  | Instantly