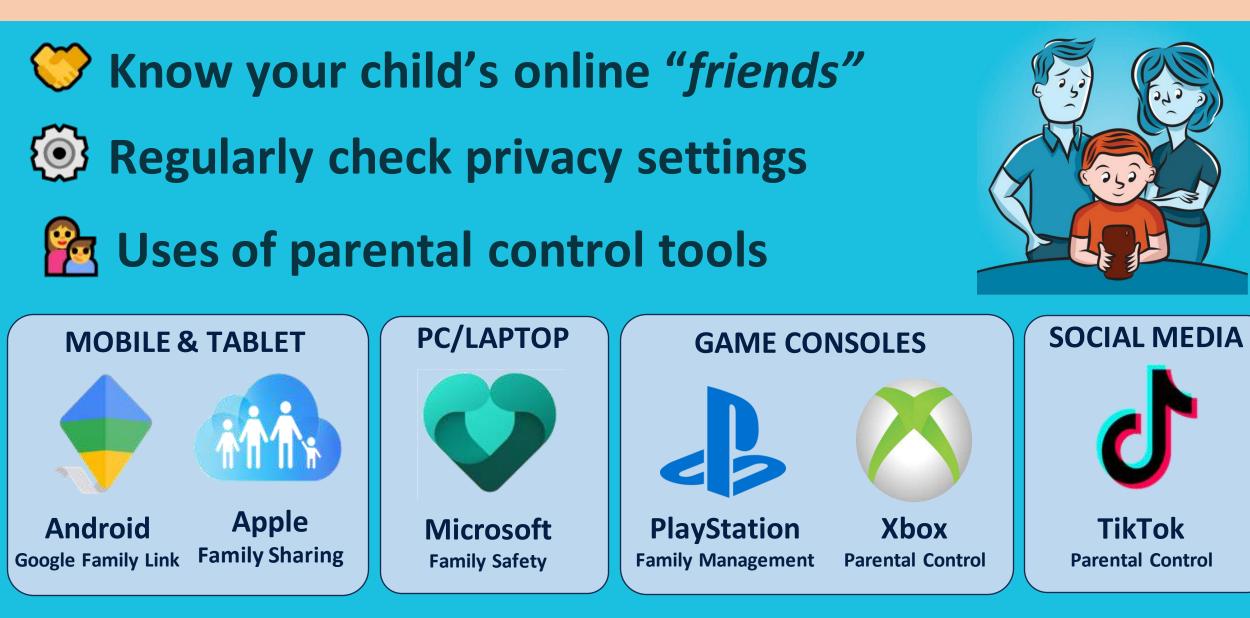

Using Parental controls on the device:

Google Family Link
Apple Family Sharing
Microsoft Family Safety

Where this helps prevent it is never 100%. Children find a way!