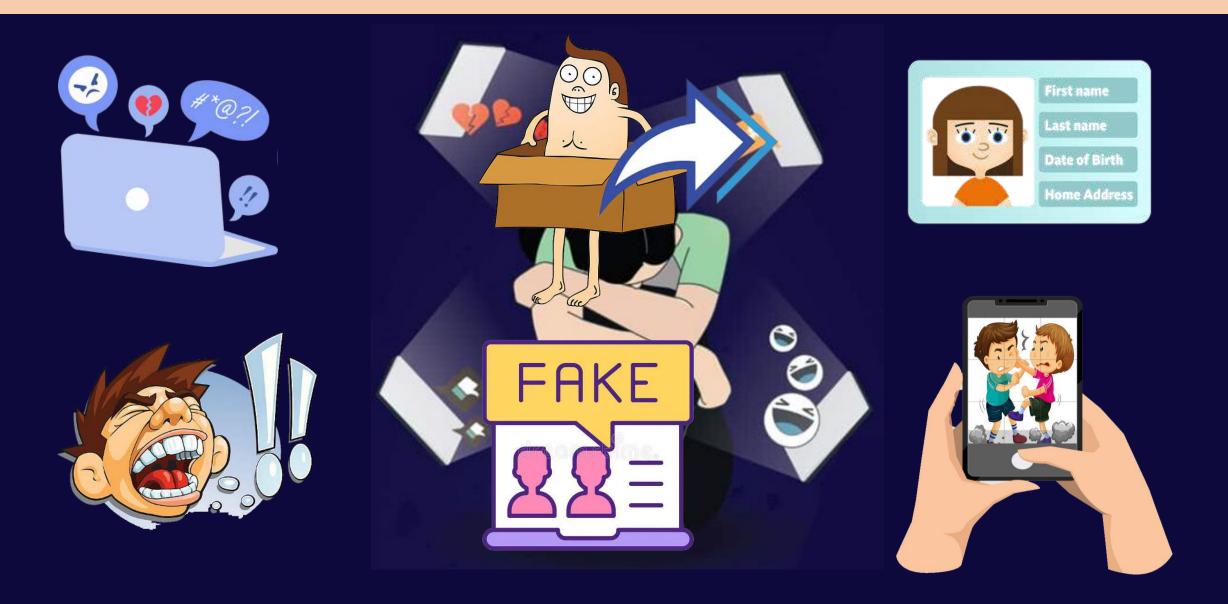

### **5 Biggest Online Dangers & Worries**

#### **ONLINE GROOMING**

#### **ANXIETY & DEPRESSION**

#### **INAPPROPRIATE CONTENT**

**IDENTITY THEFT & FRAUD** 