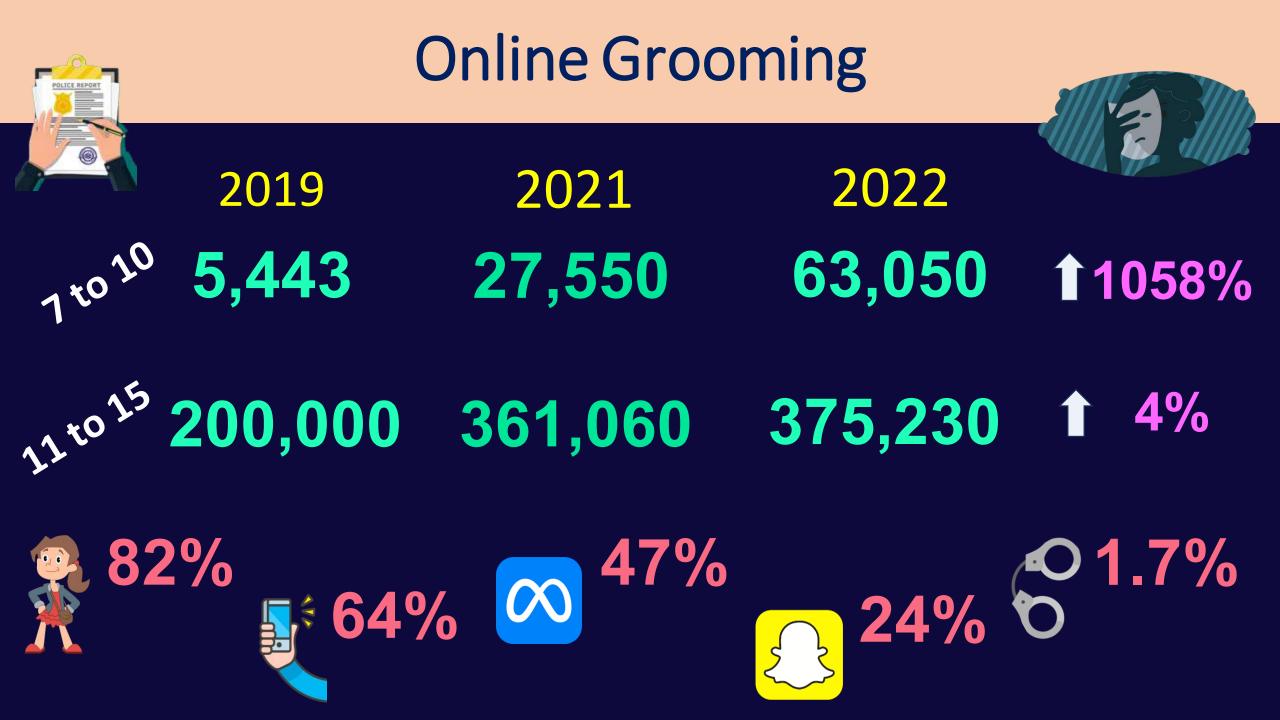

Y THEFT & FRAUD** 

### Why Online Safety Matters

#### The warning signs and effects:



Increase in Violent Behaviours



Loss of Motivation



#### Risk of Suicide x4



Skip School





Isolation from friends/family



Increase screen time & use of online world.

# **Communication Is Key**



# **Setting Clear Boundaries**



Screen time limits (18) Appropriate websites and content Using 'privacy settings' Less than 5 Hours **Average 5 Hours** of Sleep: of Sleep: 3% **37% 137%** 

83%

**140%** 

### **Teach Critical Thinking**



#### How Children Cyberbully?



#### Age Limits & Restrictions



#### **Age Limits & Restrictions**



# The Online Safety Act (2023)



### **M** ONLINE AGE VERICFICATION FOR GAMES & APPS IS COMING!



# **Monitor Online Activity**



BRECK'S LAST GAME





# 6 Signs of Online Grooming



#### **Cybersecurity Basics**

#### Strong, unique passwords

#### Two-factor authentication

#### Recognise phishing attempts



#### Making a Secure Password

3x Words
1x Number
1x Symbol
1x Capital Letter

| Number of<br>Characters | Numbers Only | Lowercase<br>Letters | Upper and<br>Lowercase<br>Letters | Numbers, Upper<br>and Lowercase<br>Letters | Numbers, Upper<br>and Lowercase<br>Letters, Symbols |
|-------------------------|--------------|----------------------|-----------------------------------|--------------------------------------------|-----------------------------------------------------|
| 4                       | Instantly    | Instantly            | Instantly                         | Instantly                                  | Instantl