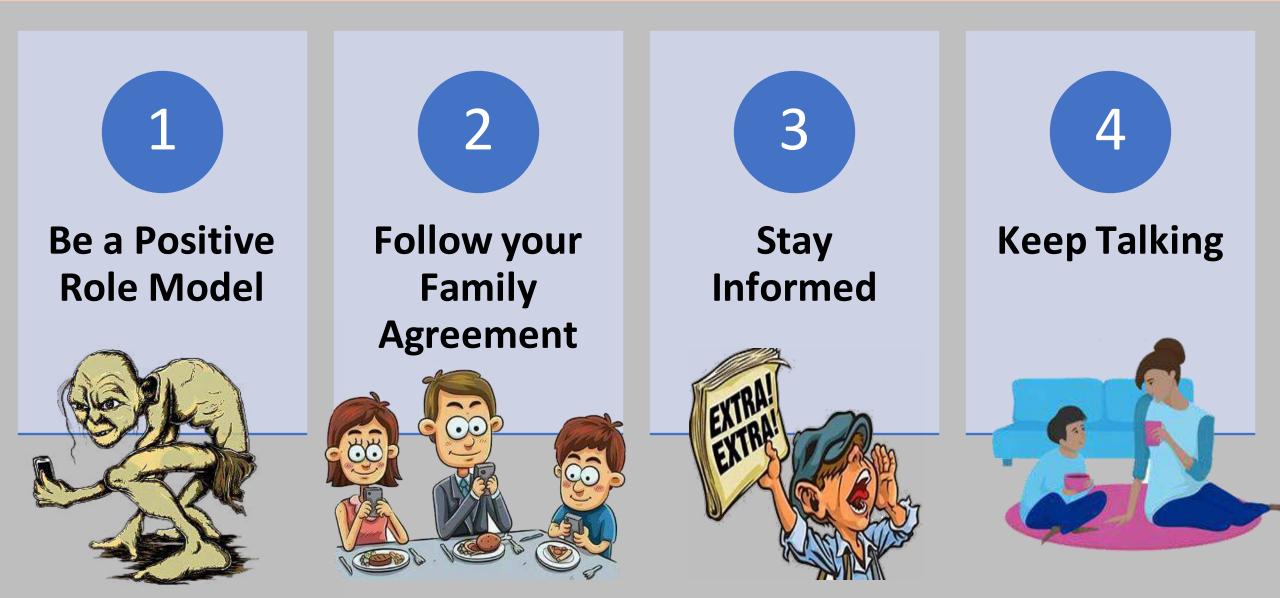

| 77m years                                           |
| 16                      | 1 hour       | 713 years            | 46m years                         | 779m years                                 | 5bn years                                           |
| 17                      | 14 hours     | 18k years            | 2bn years                         | 48bn years                                 | 380bn years                                         |
| 18                      | 6 days       | 481k years           | 126bn years                       | 2tn years                                  | 26tn years                                          |

#### https://securitycenter.sonicwall.com/m/page/worldwide-attacks



#### Where to turn for support



### What to takeaway





# QUESTIONS

#### How do you prevent other users from cloning or hacking into your account?

How can you prove it is cloned or hacked and are you able to locate who they are?

- Secure Password
- 2FA
- Beware of scams
- Check for HTTPS
- If Cloned: report via the "3dots"
- Change password
- Use log out of all devices.

How good are all the children safe about people they meet online, and at what point do parents understand when to come in and find out your child is safe, because not all parents are born during the Internet time?

They are taught about from Year 1! But like all rules, children will push the boundaries as they get older. **Do you have guidance about screen time** for Year 10 boys and would you include TV in that guidance time ?

For 5 – 17 year olds advices from the NHS